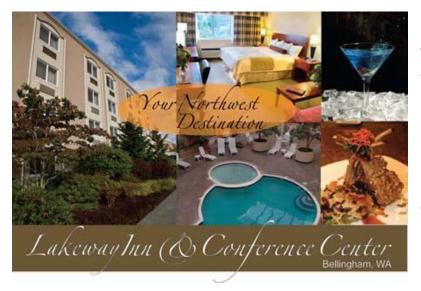

## Full Service Guest Amenities

- Guest Rooms: The hotel's 132
  guest Northwest inspired rooms &
  suites include contemporarily
  furnishings, luxury bedding
  packages, 32 inch flat panel
  televisions, valet refrigerators,
  upgraded bathroom amenities
  including curved shower rods.
- Lakeway Inn offers for health, relaxation and well being a year-round indoor pool & hot tub atrium, women's and men's dry sauna and 24-hour fitness room.
- **24-hour Business Center:** Two computer stations with high speed Internet and Microsoft Office programs, color printers, self-serve black & white copier, self-serve fax machine and ATM machine.
- **Complimentary shuttle transportation** to and from the Bellingham International Airport, Greyhound & Amtrak Station & Bellingham Cruise Terminal.
- **Oboe Café** Open Monday through Sunday from 6 a.m. to 2 p.m./5 p.m. to 11 p.m. The menu features the freshest local ingredients for breakfast, lunch and dinner. Specialty menu favorites include salmon, crab cakes, artisan breads, daily specials, and Washington wines.
- NEW Poppe's 360, a Neighborhood Pub, is open Monday through Friday from 4 p.m. until closing/Saturday and Sundays from 10 am. to close. Experience the excitement, fun and Bellingham's NEW largest year-round, covered heated outdoor patio (including three fire pits, swanky seating). Voted "Best Place to Get Happy" and "Home to Bellingham's Best Cocktail 2012", Poppes also features Northwest menu offerings for appetizers and dinner. Nightly entertainment, local DJ's, 12 TAPS, two happy hours and eight flat screen televisions for viewing your favorite sports games,
- **100% Wired:** The Lakeway Inn & Conference Center offers in all guest rooms complimentary *Wi-Fi Internet connection*. Complimentary Wi-Fi is also available in all meeting rooms and throughout all public spaces of the hotel in the lobby, library, Oboe Café & Poppe's Bistro & Lounge.
- 11,000 square feet of Meeting Space: Our flexible meeting space can accommodate from 10 to 600 people ideal for multi-day conferences & meetings, corporate gatherings, workshops, tradeshows and banquet functions. Extensive audio visual equipment, staging and other essential meeting equipment is available. Full-service catering department on-site.
- Extras: The Best Western Lakeway Inn is all about the "extras" and offers a lobby library with wireless high speed Internet, lobby espresso & breakfast to go service, room service, beauty salon, on-site guest laundry and complimentary issues of Bellingham Herald, USA Today and Sunday issue of the Seattle Times.