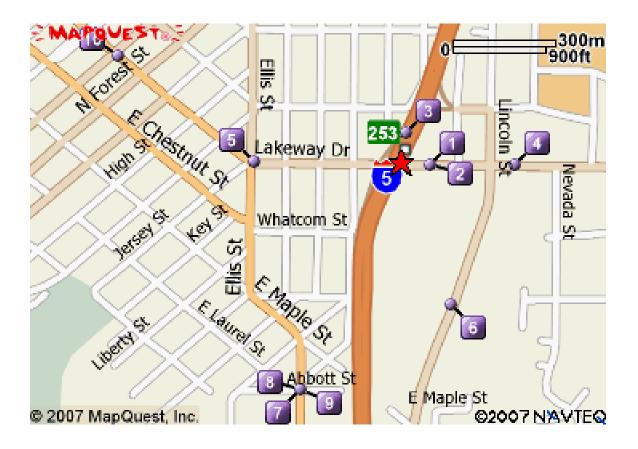

## **Directions to Lakeway Inn**

## Reservations Phone: 888-671-1011

- From I-5 North, use Exit 253 (Lakeway Drive). Turn right at the stop sign onto King Street. Take a right onto Lakeway Drive at the stoplight. The hotel entrance is the first driveway on the left.
- From I-5 South, use Exit 253 (Lakeway Drive). Turn left at the stop light onto Lakeway Drive. The hotel entrance is the first driveway on the right.