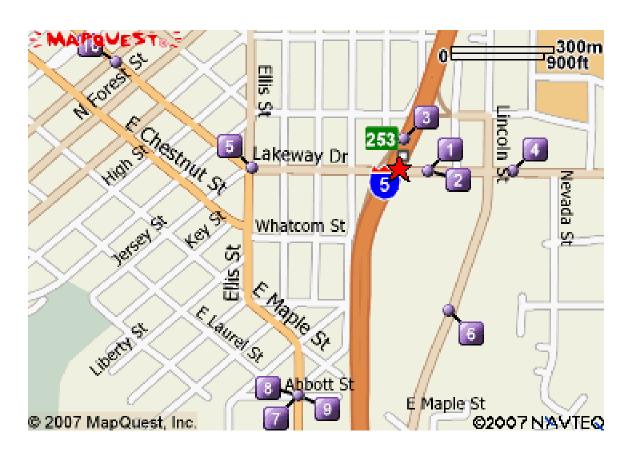

# Directions to Lakeway Inn Phone: 888-671-1011

- From I-5 North, use Exit 253 (Lakeway Drive). Turn right at the stop sign onto King Street. Take a right onto Lakeway Drive at the stoplight. The hotel entrance is the first driveway on the left.
- From I-5 South, use Exit 253 (Lakeway Drive). Turn left at the stop light onto Lakeway Drive. The hotel entrance is the first driveway on the right.